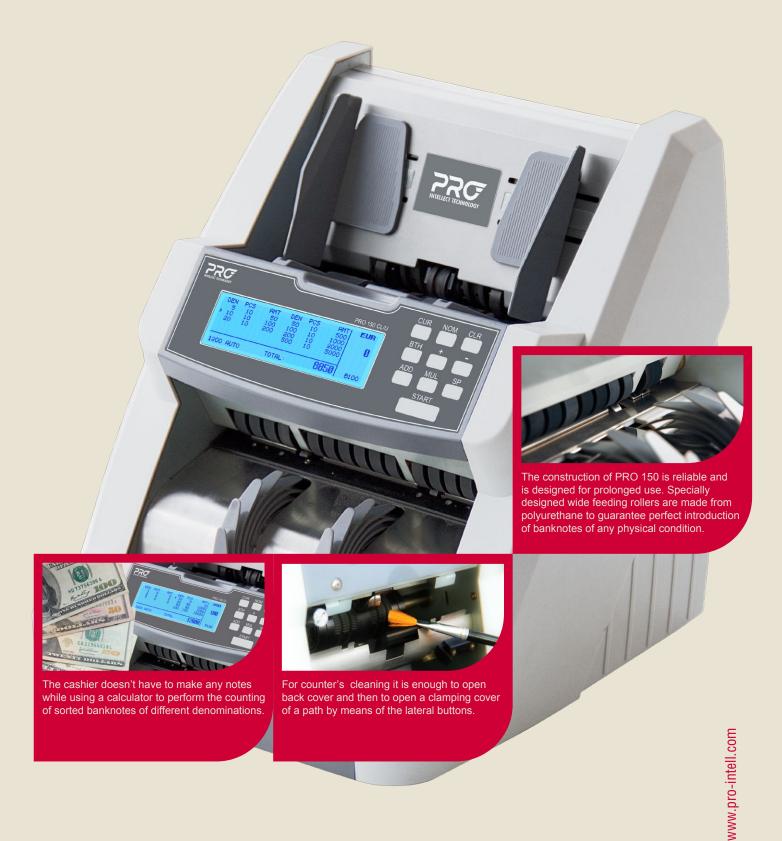

## Processing banknotes of any condition

#### **ADVANTAGES**

- ► Clear high contrast large LCD display with backlit
- ► Processing banknotes of any condition
- ► Software update for any currency\*\*
- ► Adjustment of sensors' sensitivity
- ➤ Sound and text indication when a suspicious banknote is detected
- ► Easy to use
- ► RS-232 Port
- \*\* Option

#### **FUNCTIONS**

- ► Calculation of counted banknotes by denomination\*
- ▶ 8 currencies in memory\*
- ▶ UV detection
- ► Size detection
- ► Optical density detection
- ► Add and batch functions

\*Only for PRO-150CL, PRO-150CL/U